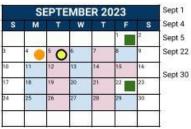

#### \*\*We look forward to welcoming students back to school on Tuesday, September 5, 2023.

### **Chinook's Edge School Division**

2023-2024 Student Attendance Traditional Calendar

| 1  |      | AUG | SUST | 202 | 3  |                 | Aug 28/29 School Organizational Day  |
|----|------|-----|------|-----|----|-----------------|--------------------------------------|
| S  | M    | T   | W    | T   | F  | S               | Aug 30/31 Professional Learning Days |
| 8  | 1    | 1   | 2    | 3   | 4  | 5               |                                      |
| 6  | 7    | 8   | 9    | 10  | 11 | 12              | 1                                    |
| 83 | 14   | 15  | 16   | 17  | 18 | 19              | - 23<br>-                            |
| 20 | 21   | 22  | 23   | 24  | 25 | 26              | - 8                                  |
| 27 | 28   | 29  | 30   | 31  | 6  | -               |                                      |
| 1  | +    | -   |      |     | -  | <del>1) (</del> | - 63                                 |
| 2- | 1: 1 | 8   | 36   | 3   | 35 | 3               |                                      |

Professional Learning Days Labour Day Students First Day of School Professional Learning Day (HS Common Collab) National Day for Truth and Reconciliation

Non Instructional Day Thanksgiving Day Professional Learning Day